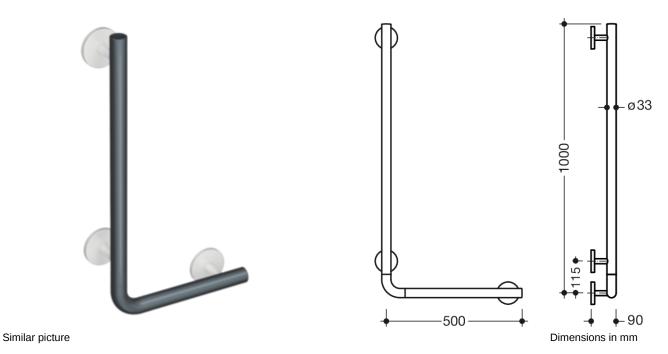

## Properties

L-shaped support rail System 800 K

- · vertically and horizontally arranged rails connected at right-angles
- for holding on to and providing support
- L-shaped support rail made of high-quality polyamide according to HEWI colour chart
- supports and roses made of high-quality polyamide in HEWI colour 98 (signal white)
- with continuous, corrosion resistant steel core
- horizontal length 500 mm, vertical length 1000 mm, 90 mm deep, rail diameter 33 mm
- wall connection with discreet supports (diameter 18 mm) perpendicular to wall and flat roses